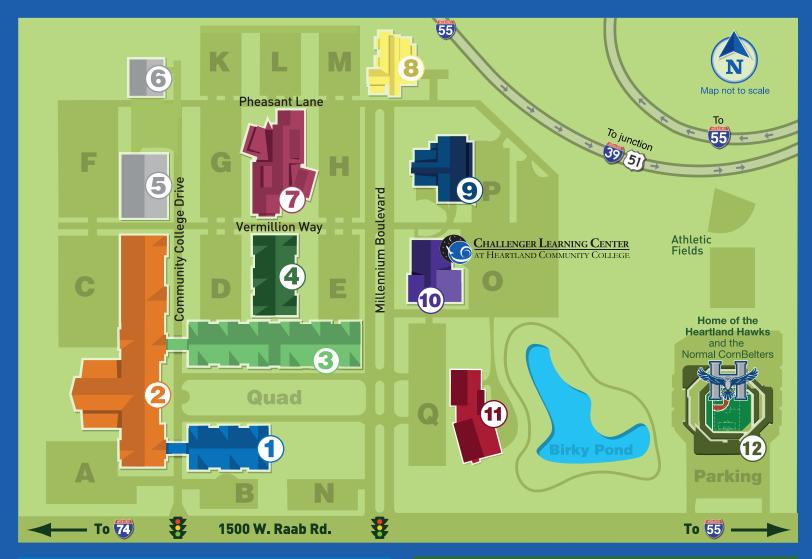

## 1 Community Commons Building (CCB)

Academic Advising Admissions Career Connections Cashier Executive Offices

Financial Aid Human Resources Next Step Student Records

### Student Commons Building (SCB)

Adult Education Testing Center Bookstore Café Library

**Disability Support** 

HALO

**Tutoring Services** 

Security

### Instructional Commons Building (ICB)

#### Academic Offices:

Health & Human Services Liberal Arts & Social Sciences Math, Science & Engineering

McCauley Gallery
The Writing Center

- 4 Instructional Commons North (ICN)
- Physical Plant Building (PPB)
- **(G)** Receiving and Storage Building (RSB)
- Workforce Development Center (WDC)

Academic Offices:
Business & Technology
Continuing Education
Reading Center

Pregracke Center
Math Success Center
Traffic Safety School

- 8 Child Development Lab (CDL)
- **9** Fitness and Recreation Center (FRC)
- **10** Astroth Community Education Center (ACEC)

Auditorium Challenger Learning Center

- **11** Normal Readiness Center (IL National Guard)
- 12 Corn Crib Stadium

# **Main Campus**

1500 W. Raab Road • Normal, Illinois 61761 (309) 268-8000 • www.heartland.edu

Heartland is a tobacco and weapon free campus.